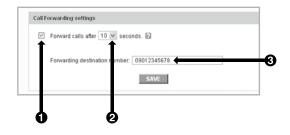

To enable the option, ① check the box, ② choose the quantity of seconds you wish to have *FLIP* ringing before forwarding the call and ③ enter the destination phone number.

#### Quantity of seconds

- If you select 0 second, your *FLIP* will not ring and the incoming call will be automatically transferred to the desired phone number.
- If you select between 10 and 59 seconds, your FLIP will ring and if there is no answer within that time, the call will be transferred to the desired phone number.

#### Destination phone number

- To transfer a call to a number in Japan, enter number starting from area code.
- If the call will be transfer to a number overseas, enter the complete number starting from country code, area code without the first zero and phone number.

To finalize the procedure, click "SAVE".

The call forwarding can also be set by phone (automatic answering service).

Dial 009120-155 and follow the guidance.

If you are calling from a phone other than your *FLIP*, please make sure the phone number has access to the 0091-20 prefix. You will need to enter the access code of your *Brastel Smart Phonecard* registered to the service.