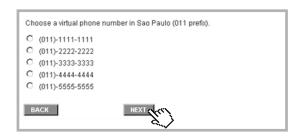

Choose your IP phone number (050 prefix) to place and receive calls in Japan and click "NEXT".

If you subscribed to one of the plans with a virtual number at destination, you may choose it in the following step.