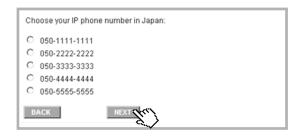

Choose your IP phone number (050 prefix) to place and receive calls in Japan and click "NEXT".

If you subscribed to one of the plans with a virtual number at destination, you may choose it in the following step.