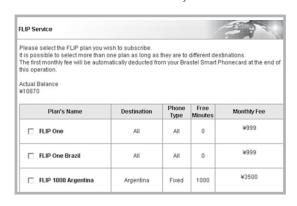

Please select the plan(s) you wish to subscribe to.

You can subscribe to more than one plan but cannot be for the same country.

**NOTE:** You must have enough credits on your *Brastel Smart Phonecard* for the first monthly fee.