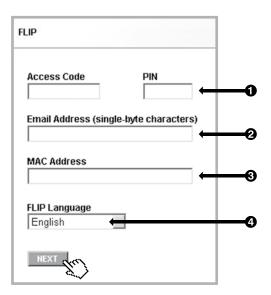

### REGISTERING THE FLIP SERVICE

After the *FLIP* terminal is installed, please register the *FLIP* service.

Access *Brastel's* website (www.brastel.com) and select "JAPAN".

From the left menu on the top page, click on "**REGISTER YOUR** *FLIP*" and follow the steps:

- Enter the Access Code and PIN of your Brastel Smart Phonecard.
- 2 Enter your email address (mobile phone addresses not accepted).
- **3** Enter the **MAC ADDRESS** code of your *FLIP* terminal (printed on the side of the box that comes with the installation kit, as well as at the bottom of the terminal).
- **4** Select in what language you would like to hear the guidance and receive emails about maintenance and other information about *FLIP*.

Confirm the details and click "NEXT".

If the *FLIP* terminal is not correctly connected, you will see the following message:

If you have purchased the installation kit through a representative the following window will appear.