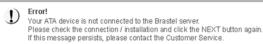

Confirm the details and click "NEXT".

If the *FLIP* terminal is not correctly connected, you will see the following message:

If you have purchased the installation kit through a representative the following window will appear.