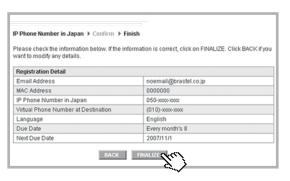

Please confirm all information.

The registration day will be defined as the monthly fee's billing date.

Click on "FINALIZE" to conclude your registration.